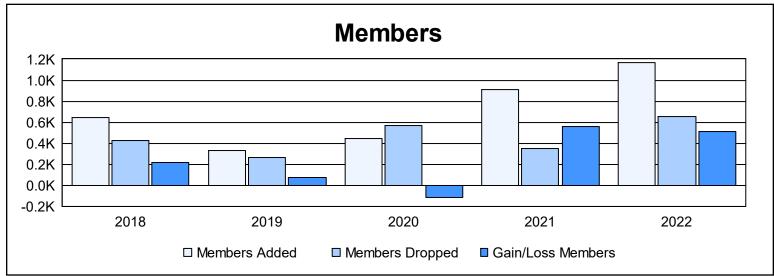

District 325 F

As of June 2022 Cumulative

| Year      | New<br>Clubs | Dropped<br>Clubs | Gain/<br>Loss<br>Clubs | New<br>Members | Charter<br>Members | Reinstate<br>Members | Transfer<br>Members | Total<br>Member<br>Added | Total<br>Members<br>Dropped | Gain/<br>Loss<br>Members |
|-----------|--------------|------------------|------------------------|----------------|--------------------|----------------------|---------------------|--------------------------|-----------------------------|--------------------------|
| 2017-2018 | 11           | 0                | 11                     | 286            | 303                | 32                   | 21                  | 642                      | 429                         | 213                      |
| 2018-2019 | 2            | 0                | 2                      | 224            | 81                 | 18                   | 8                   | 331                      | 261                         | 70                       |
| 2019-2020 | 9            | 0                | 9                      | 171            | 262                | 16                   | 0                   | 449                      | 566                         | -117                     |
| 2020-2021 | 19           | 0                | 19                     | 428            | 448                | 29                   | 2                   | 907                      | 345                         | 562                      |
| 2021-2022 | 28           | 0                | 28                     | 444            | 685                | 26                   | 8                   | 1,163                    | 656                         | 507                      |
| Average   | 14           | 0                | 14                     | 311            | 356                | 24                   | 8                   | 698                      | 451                         | 247                      |